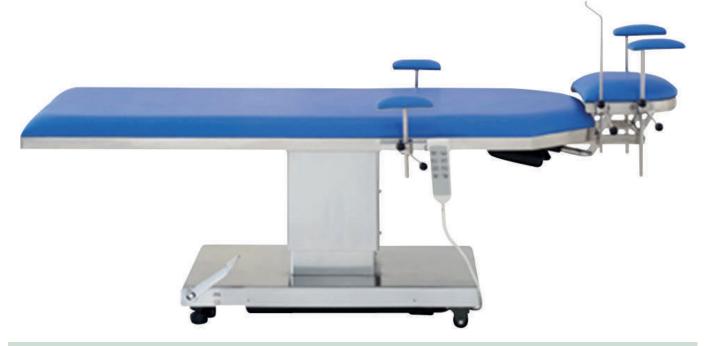

## **ESHE-205-3A**

Ophthalmic electric operating table

## **FEATURES:**

This table is suitable for examination, diagnosing, surgical operation and ophthalmology under the microscope. It designs super-low position stable structure. The table has ophthalmology special accessories fot EENT.

## **TECHNICAL FEATURES**

| Dimensions              | Table top length                                                                                    | 2030 mm     |
|-------------------------|-----------------------------------------------------------------------------------------------------|-------------|
|                         | Table top width                                                                                     | 600mm       |
| Functions               | Height for table top (Electric)                                                                     | 580 -780 mm |
|                         | Electric tilt back and forth                                                                        | +15°/ -35°  |
|                         | Head board elevator adjustment (Electric)                                                           | 0-120mm     |
| Standard<br>accessories | Anesthetic screen fram for ENT                                                                      | 1pc         |
|                         | Arm supports for doctor                                                                             | 2pcs        |
|                         | Arm supports for patient                                                                            | 2pcs        |
|                         | Manual Controller                                                                                   | 1pc         |
| Optional<br>accessories | Electric Operating Chair<br>Electric elevator 550-750mm\Foot switch\it is movable and can be locked |             |
| Materials               | Stainless Steel base device, the mattress is made of sponge with high quality leather cover         |             |