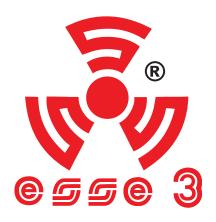

## **ESHE-205-3A**

Ophthalmic electric operating table

## **FEATURES:**

This table is suitable for examination, diagnosing, surgical operation and ophthalmology under the microscope. It designs super-low position stable structure. The table has ophthalmology special accessories fot EENT.

## **TECHNICAL FEATURES**

| Dimensions              | Table top length                                                                                    | 2030 mm     |
|-------------------------|-----------------------------------------------------------------------------------------------------|-------------|
|                         | Table top width                                                                                     | 600mm       |
| Functions               | Height for table top (Electric)                                                                     | 580 -780 mm |
|                         | Electric tilt back and forth                                                                        | +15°/ -35°  |
|                         | Head board elevator adjustment (Electric)                                                           | 0-120mm     |
| Standard<br>accessories | Anesthetic screen fram for ENT                                                                      | 1pc         |
|                         | Arm supports for doctor                                                                             | 2pcs        |
|                         | Arm supports for patient                                                                            | 2pcs        |
|                         | Manual Controller                                                                                   | 1pc         |
| Optional<br>accessories | Electric Operating Chair<br>Electric elevator 550-750mm\Foot switch\it is movable and can be locked |             |
| Materials               | Stainless Steel base device, the mattress is made of sponge with high quality leather cover         |             |